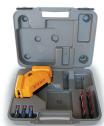

### Accessories

| PLS Part # | Description                     |
|------------|---------------------------------|
| PLS-21010  | PLS FT 90 plastic carrying case |
| RRT4       | Red reflective target           |