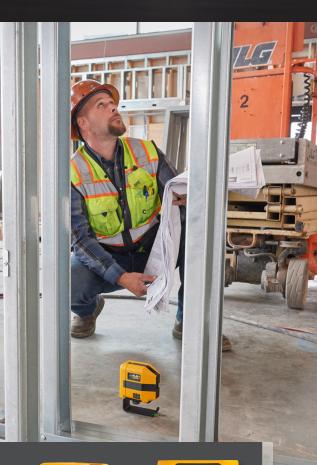

# Square layout for the professional tile and floor contractor

Use the PLS FT 90 for fast, tile square layout. Made of cast aluminum, the PLS FT 90 is durable and able to provide the professional tile contractor with superior accuracy and clarity. Good for short and long range interior floor tile projects.

- Setting square on slab
- Floor-level cross line
- Easy ceramic tile layout
- Substrate

Class II Laser Product

| PLS Part # | Description                                      |
|------------|--------------------------------------------------|
| PLS-60567  | PLS FT 90                                        |
|            | Included: PLS FT 90 tool, red reflective targets |